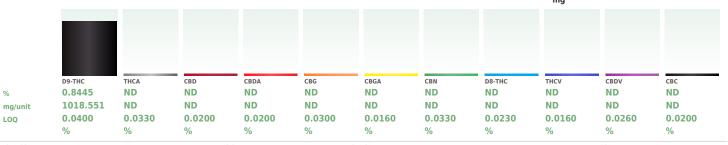

**NOT TESTED** 

Terpenes NOT **TESTED** 

**PASSED** 

Cannabinoid

**Total THC** 0.8445%

Total THC/Container: 1018.55 mg

**Total CBD** ND

Total CBD/Container: 0.00 mg

**Total Cannabinoids** 0.8445%

Total Cannabinoids/Container: 1018.55

Extraction date: 11/27/24 13:19:26 Extracted by: 312,432

Analysis Method: SOP.T.30.500, SOP.T.30.031, SOP.T.40.031 Analytical Batch: TE006670POT Instrument Used: TE-004 "Duke Leto" (Flower)